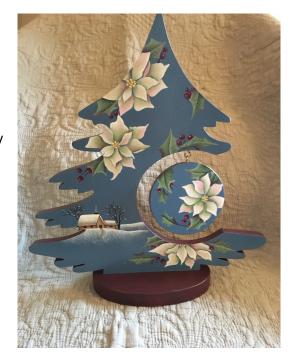

## Blue Christmas Tree

December 2, 2023 10:00 am-3:30 pm Crofton Library, 1681 Riedel Road, Crofton, MD 21114

## Taught by Michelle Pollhein, Designed by Nancy Scott, CDA

This will be a 5-hour class. Surface and prep instructions will be given out at the November Club meeting.

Class Fee: \$15.00 Surface Fee: \$14.75 Material Fee: \$ 3.00